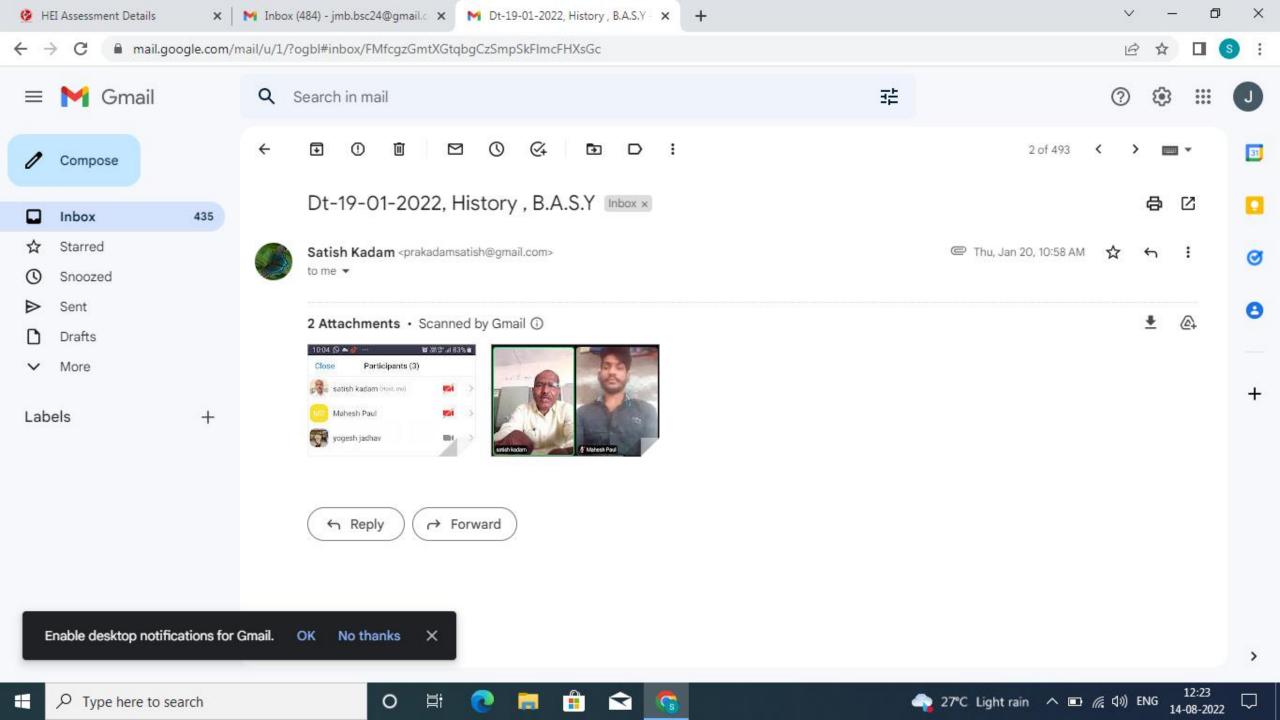

o 🛱 💽 🚍 💼 🕿 🚱 😰

₽ Type here to search

27°C Light rain へ 回 信 (小) ENG
 12:23
 14-08-2022

>

 $\Box$ 

| G                                        | HEI Assessm     | nent Details     | 🗙 📔 M Inbox (48                 | 4) - jmb.bsc24@gmail.c × M Inbox (435) - jmb.onlineclass@gn × +                                                                                                                                           | -      | Ē                | ]    | × |
|------------------------------------------|-----------------|------------------|---------------------------------|-----------------------------------------------------------------------------------------------------------------------------------------------------------------------------------------------------------|--------|------------------|------|---|
| ←                                        | $\rightarrow$ G | 🗎 mail           | .google.com/mail/u/1/?ogl       | ରା#inbox                                                                                                                                                                                                  | \$     |                  | s    | : |
| ≡                                        | M Gmail         | I                | Q Search in mail                |                                                                                                                                                                                                           | ?      | ۲                |      | J |
| 1                                        | Compose         |                  | <b>□•</b> œ :                   | 1-50 of 494                                                                                                                                                                                               | . < 3  | > 💷 '            | •    | 5 |
|                                          | Inbox           | 435              | Primary                         | 2 Social Social Promotions                                                                                                                                                                                |        |                  |      |   |
| _                                        | Starred         |                  | 🔲 🚖 The Google Account .        | Janvikas, take the next step on your Windows device by confirming your Google Account settings - Hi Janvikas, Thanks for signing into Google on your Windows device. Please confirm your Google /         | Acco   | 12:23 P          | РМ   | a |
| 0                                        | Snoozed         |                  | 🗌 🕁 Google                      | Security alert - A new sign-in on Windows jmb.onlineclass@gmail.com We noticed a new sign-in to your Google Account on a Windows device. If this was you, you don't need to do anything. If not, we'll he | lp you | 12:22 P          | РМ   | Ø |
| -                                        | Sent<br>Drafts  |                  | 🔲 🚖 Satish Kadam                | Dt-19-01-2022, History , B.A.S.Y                                                                                                                                                                          |        | Jan              | 20   | 8 |
| <ul> <li>More</li> <li>Labels</li> </ul> | More            |                  | 🔲 🍐 Satish Kadam                | Dt-19-01-2022, History, B.A.S.Y                                                                                                                                                                           |        | Jan :            | 20   | + |
|                                          | +               | 📄 🚖 Satish Kadam | Dt-20-01-2022, History, B.A.S.Y |                                                                                                                                                                                                           | Jan :  | 20               |      |   |
|                                          |                 |                  | 🔲 🚖 Satish Kadam                | Dt-18-01-2022, History, B.A.S.Y                                                                                                                                                                           |        | Jan (            | 20   |   |
|                                          |                 |                  | 🔲 🚖 Satish Kadam                | Dt-15-01-2022, History, B.A.S.Y                                                                                                                                                                           |        | Jan              | 20   |   |
|                                          |                 |                  | 🔲 🚖 Satish Kadam                | Dt-13-01-2022, History, B.A.S.Y                                                                                                                                                                           |        | Jan :            | 20   |   |
|                                          |                 |                  | 🗄 🗖 🛧 Satish Kadam              | Dt-17-01-2022, History, B.A.S.Y                                                                                                                                                                           | € Ü    |                  | 0    |   |
|                                          |                 | 🔲 🚖 Satish Kadam | Dt-12-01-2022, History, B.A.S.Y |                                                                                                                                                                                                           | Jan (  | 20               |      |   |
|                                          |                 |                  | 🔲 🚖 Satish Kadam                | Dr.Kadam S.R,Sub-History, Class-B.A.S.Y                                                                                                                                                                   |        | Jan :            | 20   |   |
|                                          |                 |                  | 📄 🚖 Satish Kadam                | Dt-14-01-2022, History, B.A.S.Y                                                                                                                                                                           |        | Jan              | 20   | > |
| Ŧ                                        | ,<br>Л Тур      | pe here to       | search                          | O 봄 💽 🔒 😩 😪 🕵 📴 🛛 🖣 27°C Light rain 🔨 📼 🧖 40) E                                                                                                                                                           |        | 12:24<br>-08-202 | 22 L |   |