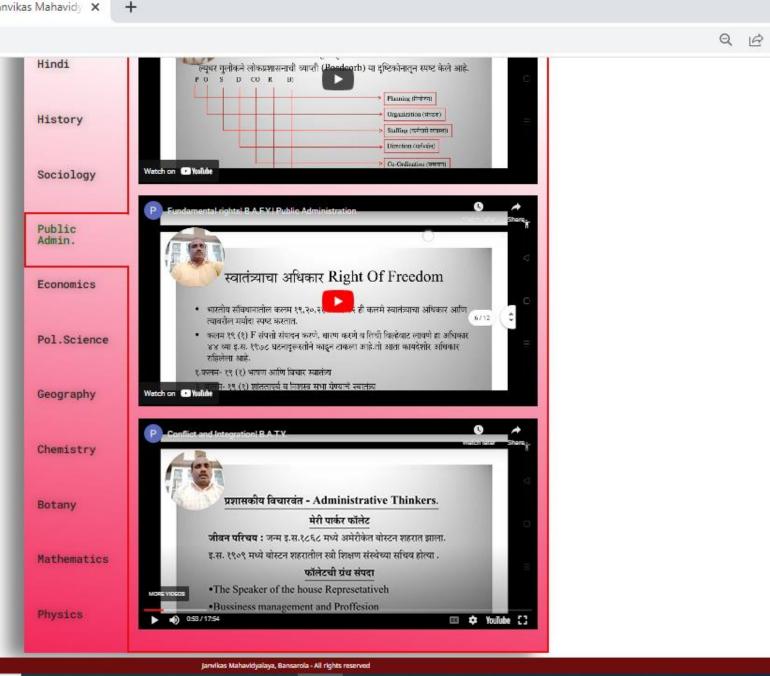

## **College Website Using On Learning Platform**





8



P

 $\overline{\phantom{a}}$ 

-

Ð

S

T Buisdare

0

0

T↓

11:39

14-08-2022

📁 AQI41 へ 🖬 🧖 🕼 ENG

- and it

0

TT

Т

V

☆

ΞJ

X



0

目



## **Online Class**



X Server all

0 0

O TI

TI T

 $\Box$ 

11:39

14-08-2022







 $\checkmark$ 

C

PB

0

Ľ١;

-

 $\Box$ 



Gram Positive & Gram Negative Bacteria

3

PB

 $\widehat{\phantom{a}}$ 

0

H

-

2 and 0 0 0 Tt TL T

 $\Box$ 

11:40

14-08-2022

🔷 27°C Light rain \land 🗖 🌈 🕼 ENG

₽ Type here to search



-

 $\overline{\mathbf{Y}}$ 

PB

0

Ľ١;







## **Online Class Record Collect on College Mail**



| 🚱 HEI Assessment Details 🛛 🗙 🛛                             | M Inbox (484) - jmb.bsc24@gmail.c 🗙 M Dr.Mote G.S. B.A.F.Y.Sociology cle 🗙 🕂