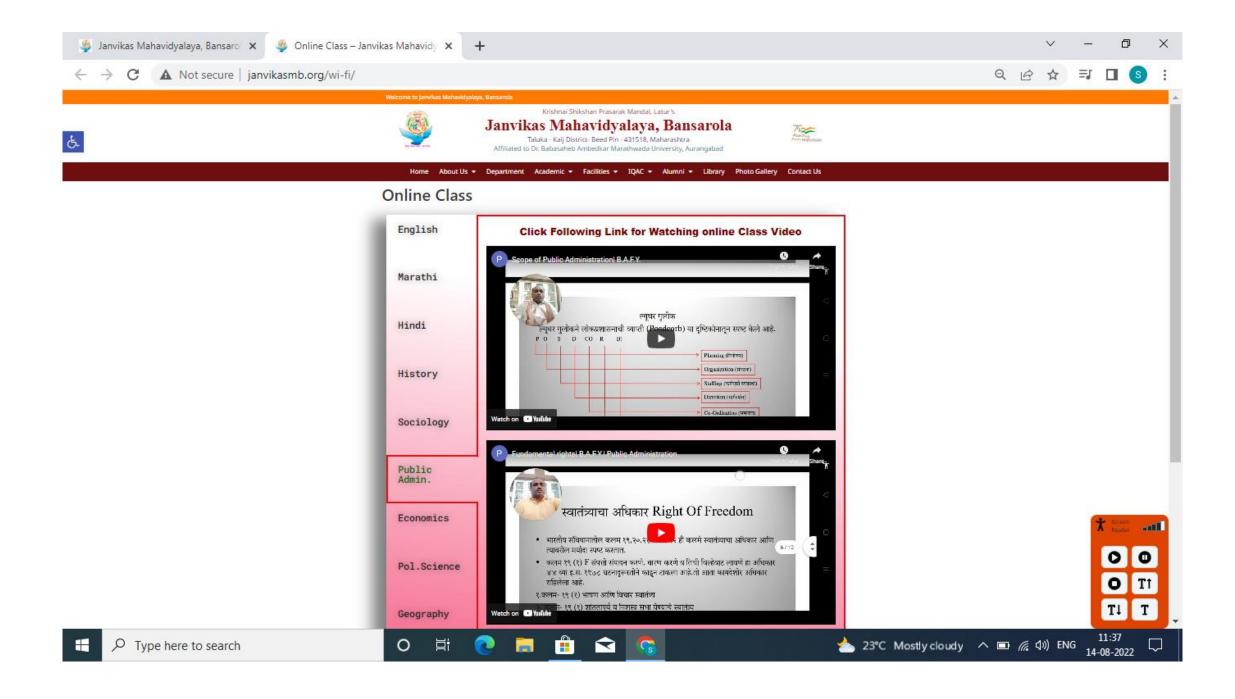

## **College Website Using On Learning Platform**





8



P

 $\overline{\phantom{a}}$ 

-

Ð

S

T Buisdare

0

0

T↓

11:39

14-08-2022

📁 AQI41 へ 🖬 🧖 🕼 ENG

- and it

0

TT

Т

V

☆

ΞJ

X



0

目



## **Online Class**



X Server all

0 0

O TI

TI T

 $\Box$ 

11:39

14-08-2022







 $\checkmark$ 

C

PB

0

Ľ١;

-

 $\Box$ 



Gram Positive & Gram Negative Bacteria

3

PB

 $\widehat{\phantom{a}}$ 

0

H

-

2 and 0 0 0 Tt TL T

 $\Box$ 

11:40

14-08-2022

🔷 27°C Light rain \land 🗖 🌈 🕼 ENG

₽ Type here to search



-

 $\overline{\mathbf{Y}}$ 

PB

0

Ľ١;







## **Online Class Record Collect on College Mail**



| 🚱 HEI Assessment Details 🛛 🗙 🛛                             | M Inbox (484) - jmb.bsc24@gmail.c 🗙 M Dr.Mote G.S. B.A.F.Y.Sociology cle 🗙 🕂