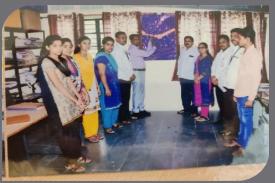

The Geography department organized in national and state level seminars,

webinars and Guest lectures, Yoga Activities, production of vermin compost also various activities run by our department. The department is well equipped with modern equipment's i.e. Telescope and models and charts.