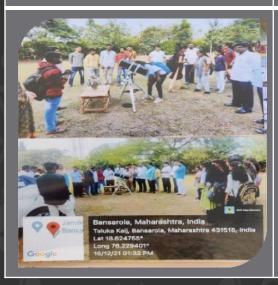

The Geography department organized in national and state level seminars,

webinars and Guest lectures, Yoga Activities, production of vermin compost also various activities run by our department. The department is well equipped with modern equipment's i.e. Telescope and models and charts.