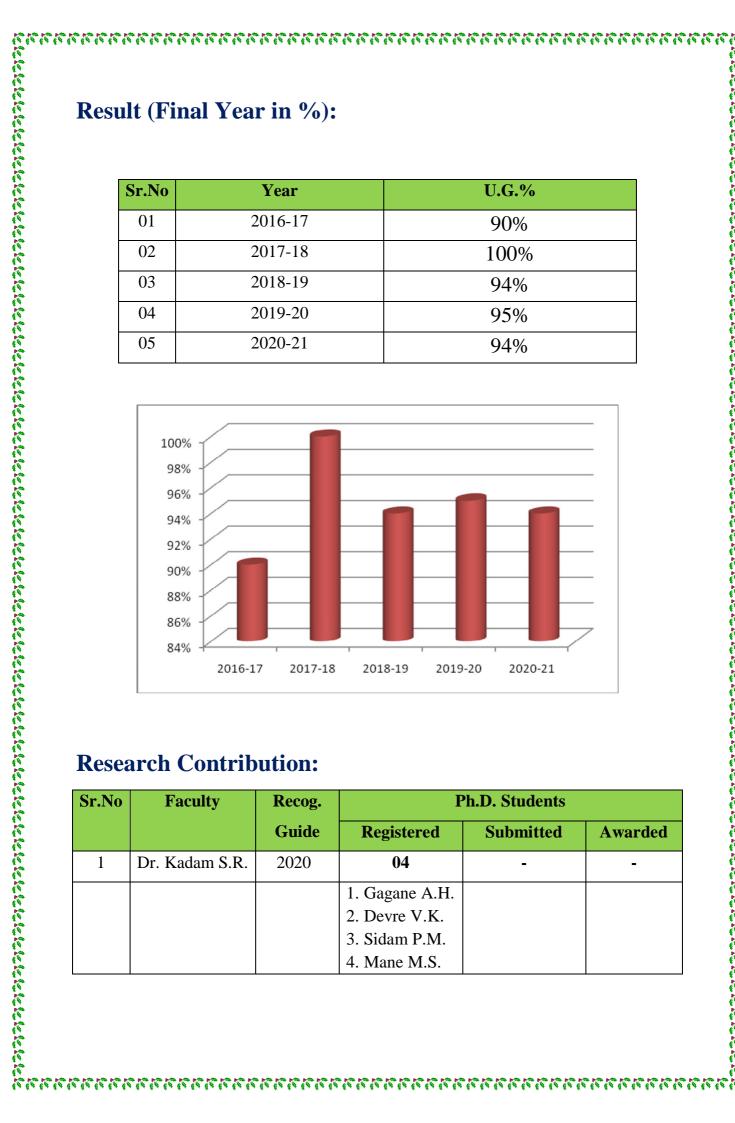

| Sr.No | Year    | U.G.% |
|-------|---------|-------|
| 01    | 2016-17 | 90%   |
| 02    | 2017-18 | 100%  |
| 03    | 2018-19 | 94%   |
| 04    | 2019-20 | 95%   |
| 05    | 2020-21 | 94%   |

| Sr.No | Faculty        | Recog. | Ph.D. Students |           |         |
|-------|----------------|--------|----------------|-----------|---------|
|       |                | Guide  | Registered     | Submitted | Awarded |
| 1     | Dr. Kadam S.R. | 2020   | 04             | -         | -       |
|       |                |        | 1. Gagane A.H. |           |         |
|       |                |        | 2. Devre V.K.  |           |         |
|       |                |        | 3. Sidam P.M.  |           |         |
|       |                |        | 4. Mane M.S.   |           |         |