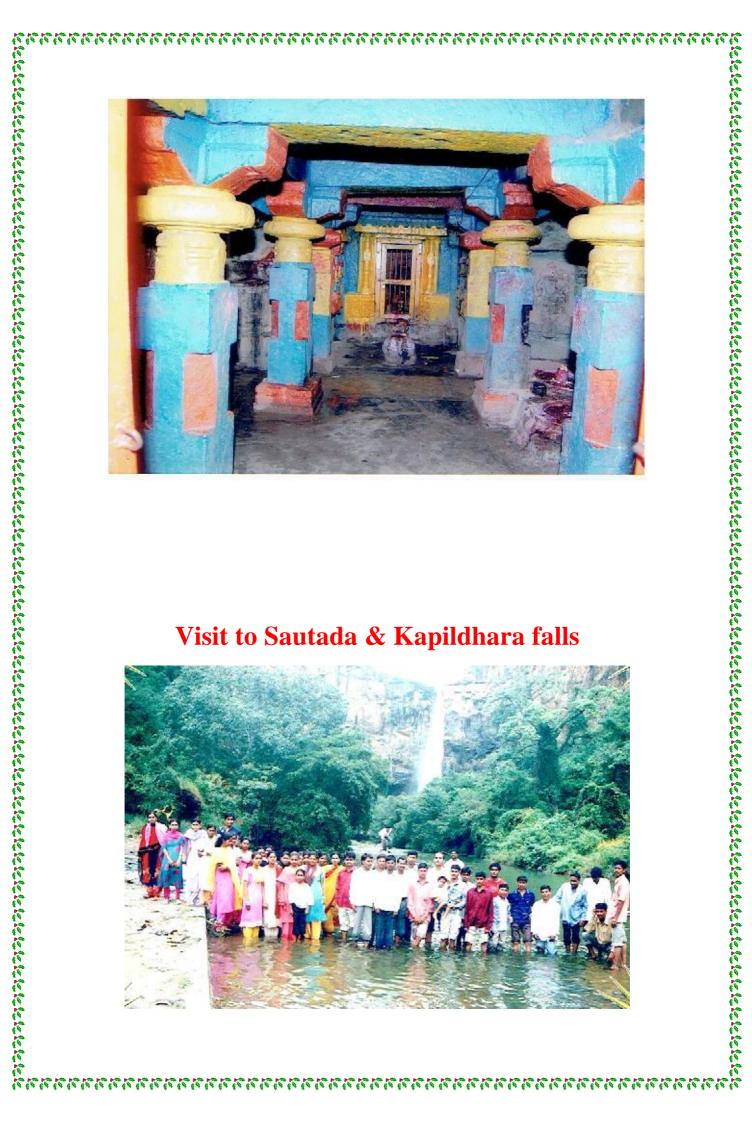

# **Highlights of Departments:**

- 1. Modern teaching aids like O.H.P. (cover project) slide projector are used.
- 2. Well qualified teaching staff.
- 3. Guidance to the students for competitive exam.
- 4. Conducted bridge course, enrichment course, remedial teaching.
- 5. Arranged debate competition.
- 6. Study tours and Field Visit- The Faculty organizes study tours to Visit to historical places.
- 7. Mentor-Mentee program for personal counseling.
- 8. Certificate course in Travels and Tourism