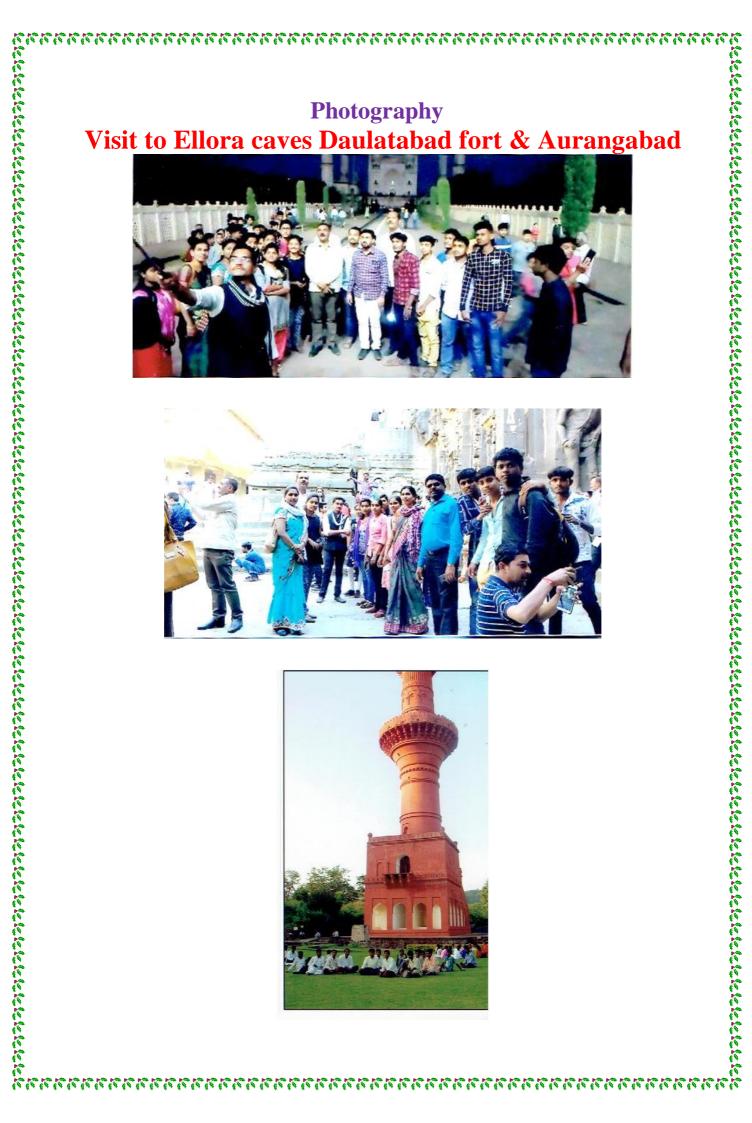

# **Highlights of Departments:**

- 1. Modern teaching aids like O.H.P. (cover project) slide projector are used.
- 2. Well qualified teaching staff.
- 3. Guidance to the students for competitive exam.
- 4. Conducted bridge course, enrichment course, remedial teaching.
- 5. Arranged debate competition.
- 6. Study tours and Field Visit- The Faculty organizes study tours to Visit to historical places.
- 7. Mentor-Mentee program for personal counseling.
- 8. Certificate course in Travels and Tourism