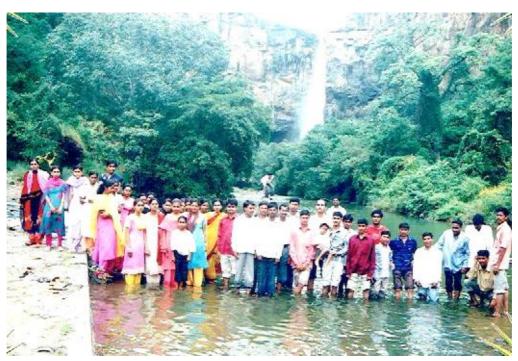

# **Highlights of Departments:**

- 1. Modern teaching aids like O.H.P. (cover project) slide projector are used.
- 2. Well qualified teaching staff.
- 3. Guidance to the students for competitive exam.
- 4. Conducted bridge course, enrichment course, remedial teaching.
- 5. Arranged debate competition.
- 6. Study tours and Field Visit- The Faculty organizes study tours to Visit to historical places.
- 7. Mentor-Mentee program for personal counseling.
- 8. Certificate course in Travels and Tourism